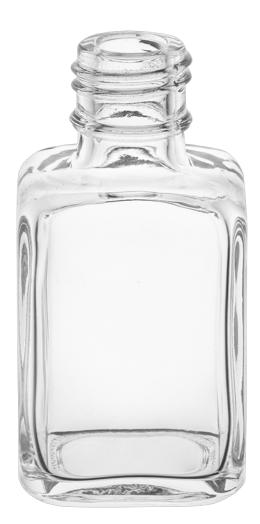

## MOSEL 16 15/415

| Product name     | MOSEL 16 15/415  | Finish | 15-415      |     |
|------------------|------------------|--------|-------------|-----|
| Height           | 54.20 mm         | Weight | 26.00 g     |     |
| Brimful capacity | 16.30 ml         | Shape  | Rectangular | /   |
| Dimensions (LxD) | 27.55 x 23.78 mm |        |             | ``2 |