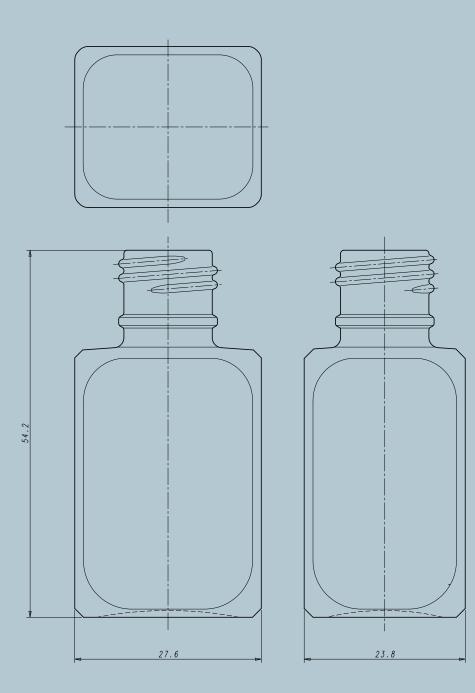

TECHNICAL DRAWING

## MOSEL 16 15/415 10025041

## MOSEL 16 15/415

| Product name     | MOSEL 16 15/415  | Finish | 15-415      |     |
|------------------|------------------|--------|-------------|-----|
| Height           | 54.20 mm         | Weight | 26.00 g     |     |
| Brimful capacity | 16.30 ml         | Shape  | Rectangular | /   |
| Dimensions (LxD) | 27.55 x 23.78 mm |        |             | ``2 |