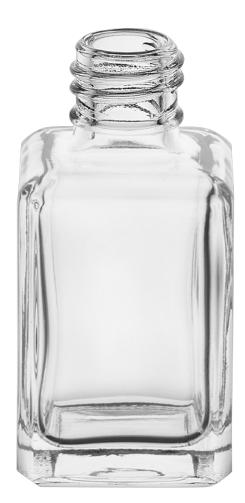

## CLYDE 12 13/415

| Product name     | CLYDE 12 13/415  | Finish | 13-415 SEALING BEAD |   |
|------------------|------------------|--------|---------------------|---|
| Height           | 48.70 mm         | Weight | 22.50 g             |   |
| Capacity         | 12.00 ml         | Color  | WHITE               |   |
| Dimensions (LxD) | 24.00 x 24.00 mm | Shape  | Square              | N |