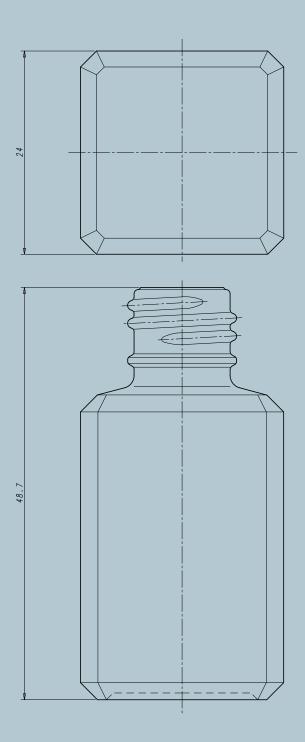

## CLYDE 12 13/415

| Product name     | CLYDE 12 13/415  | Finish | 13-415 SEALING BEAD |   |
|------------------|------------------|--------|---------------------|---|
| Height           | 48.70 mm         | Weight | 22.50 g             |   |
| Capacity         | 12.00 ml         | Color  | WHITE               |   |
| Dimensions (LxD) | 24.00 x 24.00 mm | Shape  | Square              | N |

TECHNICAL DRAWING

## CLYDE 12 13/415 10050941