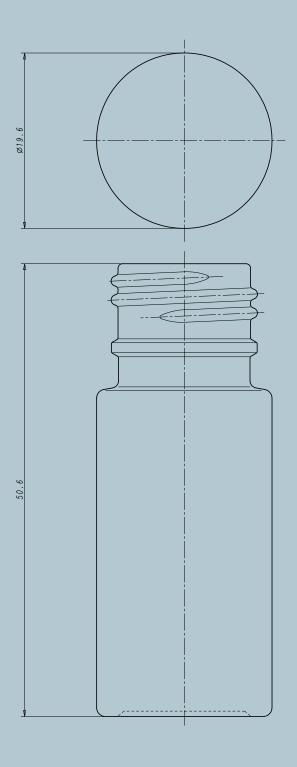

## **GANGE 1/6** 10058581

| Product name | GANGE 1/6 |
|--------------|-----------|
| Height       | 50.60 mm  |
| Capacity     | 6.60 ml   |
| Diameter     | 19.60 mm  |

| Finish | 17MM TREAD  |
|--------|-------------|
| Weight | 17.00 g     |
| Color  | WHITE       |
| Shape  | Cylindrical |

## GANGE 1/6 10058581