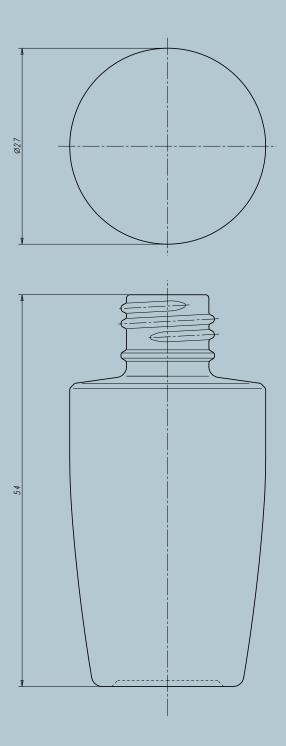

## TIEPOLO 12.5 13/415

| TIEPOLO 12.5 13/415 | Finish               | 13-415                           |                                                |
|---------------------|----------------------|----------------------------------|------------------------------------------------|
| 54.00 mm            | Weight               | 24.00 g                          | <del>ت</del> .                                 |
| 12.50 ml            | Color                | WHITE                            | — 1                                            |
| 27.00 mm            | Shape                | Cylindrical                      | N                                              |
|                     | 54.00 mm<br>12.50 ml | 54.00 mm Weight   12.50 ml Color | 54.00 mm Weight 24.00 g   12.50 ml Color WHITE |

TECHNICAL DRAWING

## TIEPOLO 12.5 13/415 10062531