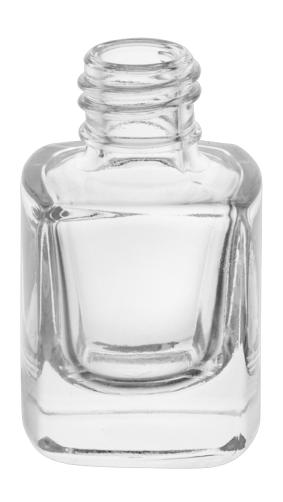

## RHONE 6.5 13/415

| Product name     | RHONE 6.5 13/415 |
|------------------|------------------|
| Height           | 40.60 mm         |
| Brimful capacity | 6.50 ml          |
| Dimensions (LxD) | 25.20 x 25.20 mm |

| Finish | 13-415 SEALING BEAD |
|--------|---------------------|
| Weight | 26.00 g             |
| Shape  | Square              |

## RHONE 6.5 13/415