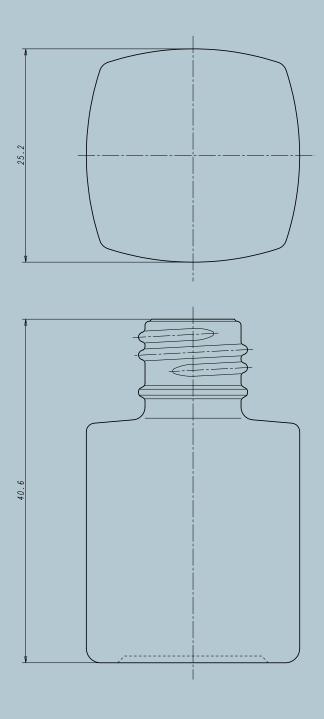

## RHONE 6.5 13/415

| Product name     | RHONE 6.5 13/415 |
|------------------|------------------|
| Height           | 40.60 mm         |
| Brimful capacity | 6.50 ml          |
| Dimensions (LxD) | 25.20 x 25.20 mm |

| Finish | 13-415 SEALING BEAD |
|--------|---------------------|
| Weight | 26.00 g             |
| Shape  | Square              |

## RHONE 6.5 13/415