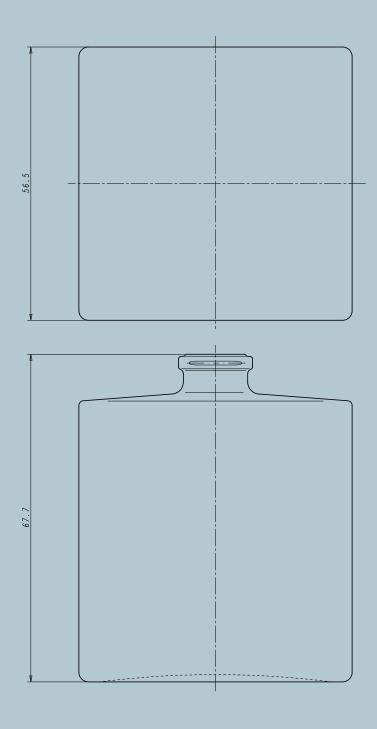

## PICASSO 100 FEA15

| Product name     | PICASSO 100 FEA15 |
|------------------|-------------------|
| Height           | 67.72 mm          |
| Capacity         | 108.00 ml         |
| Dimensions (LxD) | 56.50 x 56.50 mm  |

| Finish | FEA 15 MOD |
|--------|------------|
| Weight | 187.00 g   |
| Color  | WHITE      |
| Shape  | Square     |