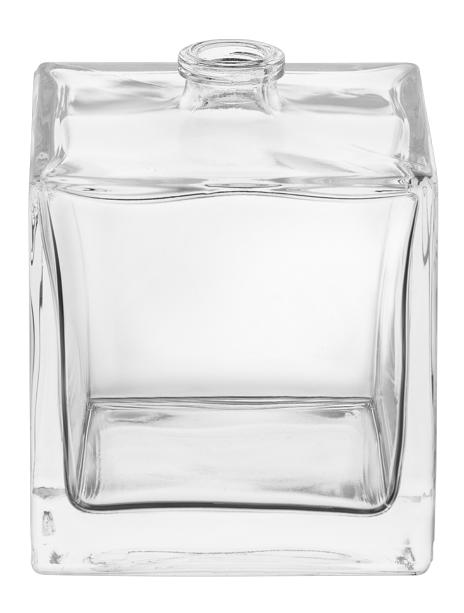

## PICASSO 100 FEA15

| Product name     | PICASSO 100 FEA15 |
|------------------|-------------------|
| Height           | 67.72 mm          |
| Capacity         | 108.00 ml         |
| Dimensions (LxD) | 56.50 x 56.50 mm  |

| Finish | FEA 15 MOD |
|--------|------------|
| Weight | 187.00 g   |
| Color  | WHITE      |
| Shape  | Square     |