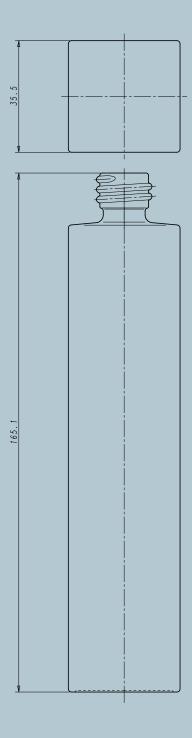

KLEE 100 18/415
10068761

| Product name     | KLEE 100 18/415  |
|------------------|------------------|
| Height           | 165.08 mm        |
| Capacity         | 108.00 ml        |
| Dimensions (LxD) | 36.00 x 36.00 mm |

| Finish | 18-415   |  |
|--------|----------|--|
| Weight | 195.00 g |  |
| Color  | WHITE    |  |
| Shape  | Square   |  |

## KLEE 100 18/415

The pictures, the specifications and all other data on this page are published for information purposes only. This means that this information should not be used or interpreted in any way as technical drawings. It is also necessary to obtain specific opinions from Zignago Vetro regarding the sustainability of the products prior to applying them in any way. Although the information regarding industrial containers are updated regularly, Zignago Vetro reserves the right to change the specifications or to remove hollow glass containers from the catalogy without advance notice. All of the material published or anyhow present on this page, trademarks and logos included, are the property of Zignago Vetro S.p.A.. All rights reserved.