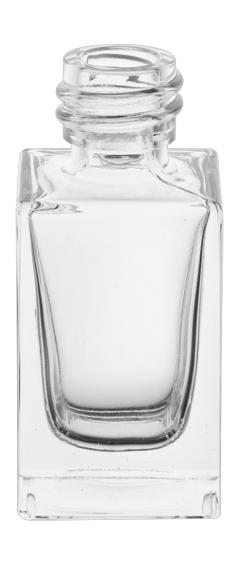

## KLEE 15 18/415 10069291

| Product name     | KLEE 15 18/415   |
|------------------|------------------|
| Height           | 61.62 mm         |
| Capacity         | 18.00 ml         |
| Dimensions (LxD) | 28.00 x 28.00 mm |

| Finish | 18-415  |  |
|--------|---------|--|
| Weight | 49.00 g |  |
| Color  | WHITE   |  |
| Shape  | Square  |  |

## KLEE 15 18/415