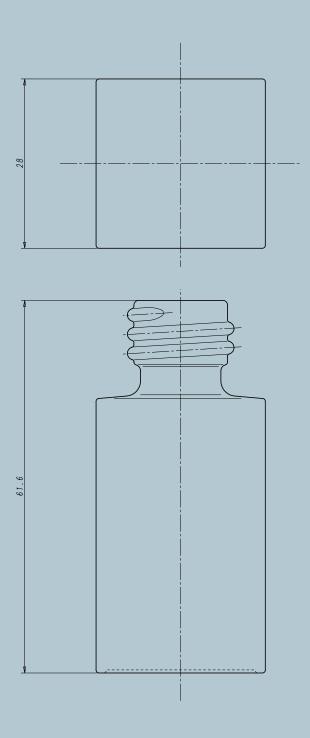

## KLEE 15 18/415 10069291

| Product name     | KLEE 15 18/415   |
|------------------|------------------|
| Height           | 61.62 mm         |
| Capacity         | 18.00 ml         |
| Dimensions (LxD) | 28.00 x 28.00 mm |

| Finish | 18-415  |  |
|--------|---------|--|
| Weight | 49.00 g |  |
| Color  | WHITE   |  |
| Shape  | Square  |  |

## KLEE 15 18/415