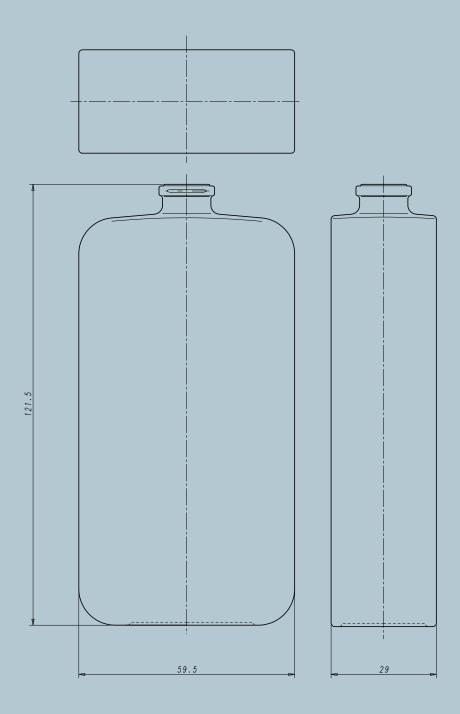

## **DUCHAMP 100 FEA15** 10071891

| Product name     | DUCHAMP 100 FEA15 |
|------------------|-------------------|
| Height           | 121.50 mm         |
| Capacity         | 108.00 ml         |
| Dimensions (LxD) | 59.50 x 29.00 mm  |

| Finish | FEA 15 MOD  |
|--------|-------------|
| Weight | 195.00 g    |
| Color  | WHITE       |
| Shape  | Rectangular |