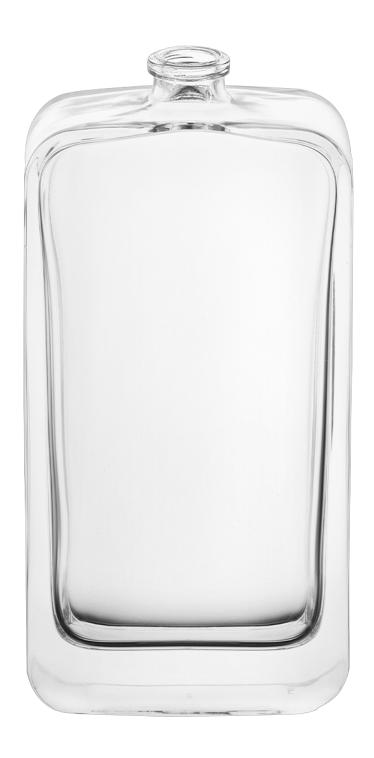

## **DUCHAMP 100 FEA15** 10071891

| Product name     | DUCHAMP 100 FEA15 |
|------------------|-------------------|
| Height           | 121.50 mm         |
| Capacity         | 108.00 ml         |
| Dimensions (LxD) | 59.50 x 29.00 mm  |

| Finish | FEA 15 MOD  |
|--------|-------------|
| Weight | 195.00 g    |
| Color  | WHITE       |
| Shape  | Rectangular |