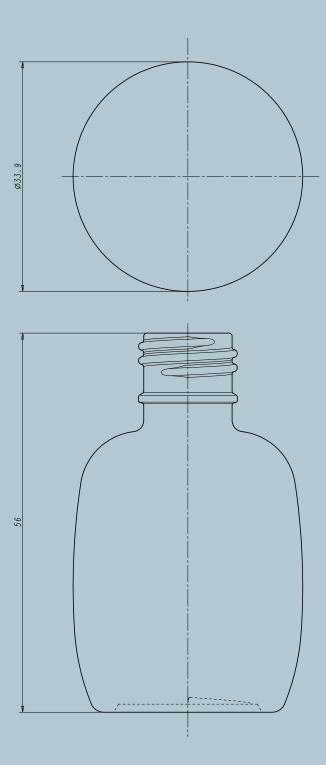

|
|---------------------------------|----------------------|----------------------------------|------------------------------------------------|
| 55.99 mm                        | Weight               | 50.00 g                          | <u>ص</u> .                                     |
| 14.50 ml                        | Color                | WHITE                            | /                                              |
| 33.90 mm                        | Shape                | Cylindrical                      | 2                                              |
|                                 | 55.99 mm<br>14.50 ml | 55.99 mm Weight   14.50 ml Color | 55.99 mm Weight 50.00 g   14.50 ml Color WHITE |

TECHNICAL DRAWING



## CARMEN 14.5 15/415 10080331



## zignagovetro.com

The pictures, the specifications and all other data on this page are published for information purposes only. This means that this information should not be used or interpreted in any way as technical drawings. It is also necessary to obtain specific opinions from Zignago Vetro regarding the sustainability of the products prior to applying them in any way. Although the information regarding industrial containers are updated regularly, Zignago Vetro reserves the right to change the specifications or to remove hollow glass containers from the catalog without advance notice. All of the material published or anyhow present on this page, trademarks and logos included, are the property of Zignago Vetro S.p.A. All rights reserved.

. 2

2020 © ZIGNAGO VETRO S.p.A. Share Cap