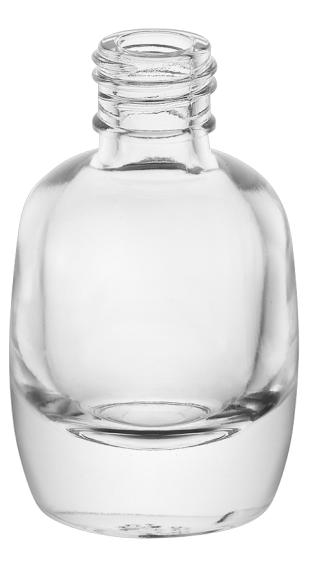

## CARMEN 14.5 15/415

| Product name CARMEN 14.5 15/415 | Finish               | 15-415-405                       |                                                |
|---------------------------------|----------------------|----------------------------------|------------------------------------------------|
| 55.99 mm                        | Weight               | 50.00 g                          | <u>ص</u> .                                     |
| 14.50 ml                        | Color                | WHITE                            | /                                              |
| 33.90 mm                        | Shape                | Cylindrical                      | 2                                              |
|                                 | 55.99 mm<br>14.50 ml | 55.99 mm Weight   14.50 ml Color | 55.99 mm Weight 50.00 g   14.50 ml Color WHITE |