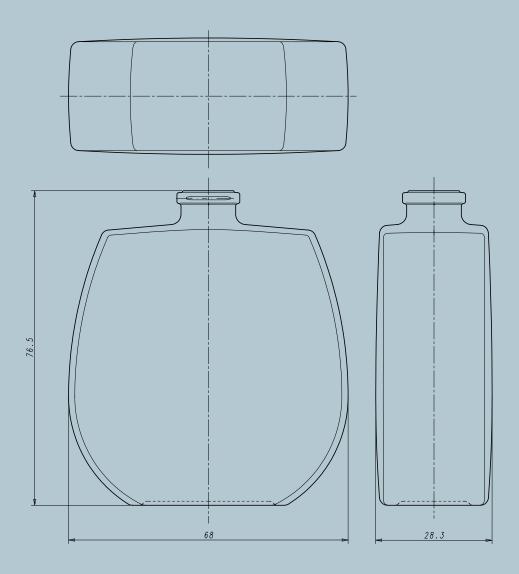

## **SWEET 50 FEA15** 10086661

| Product name     | SWEET 50 FEA15   |
|------------------|------------------|
| Height           | 76.50 mm         |
| Capacity         | 56.00 ml         |
| Dimensions (LxD) | 68.00 x 28.50 mm |

| Finish | FEA 15 MOD  |
|--------|-------------|
| Weight | 130.00 g    |
| Color  | WHITE       |
| Shape  | Rectangular |