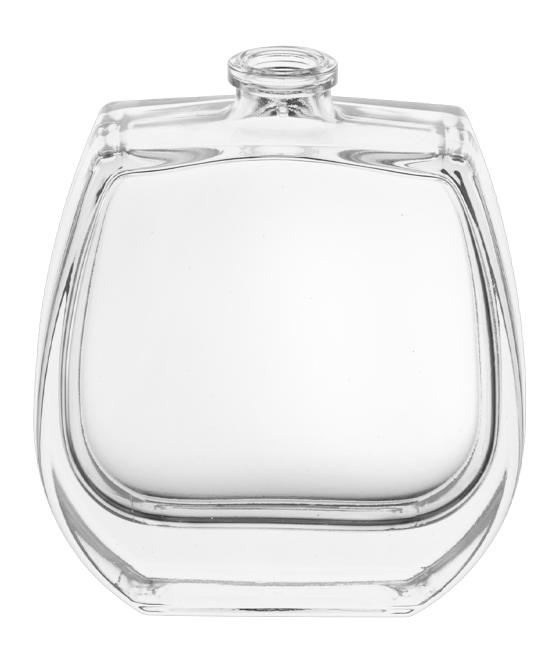

## **SWEET 50 FEA15** 10086661

| Product name     | SWEET 50 FEA15   |
|------------------|------------------|
| Height           | 76.50 mm         |
| Capacity         | 56.00 ml         |
| Dimensions (LxD) | 68.00 x 28.50 mm |

| Finish | FEA 15 MOD  |
|--------|-------------|
| Weight | 130.00 g    |
| Color  | WHITE       |
| Shape  | Rectangular |