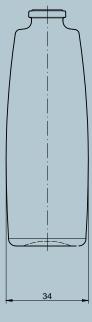

## CLARINE 100 FEA15

| CLARINE 100 FEA15 | Finish | FEA 15 MOD                        |                                                  |
|-------------------|--------|-----------------------------------|--------------------------------------------------|
| 97.60 mm          | Weight | 153.00 g                          | <u>.</u>                                         |
| 105.00 ml         | Color  | WHITE                             | — 」                                              |
| 66.00 x 34.00 mm  | Shape  | Rectangular                       | N                                                |
|                   |        | 97.60 mm Weight   105.00 ml Color | 97.60 mm Weight 153.00 g   105.00 ml Color WHITE |

TECHNICAL DRAWING