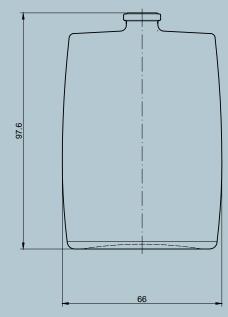

## CLARINE 100 FEA15

| CLARINE 100 FEA15 | Finish | FEA 15 MOD                        |                                                  |
|-------------------|--------|-----------------------------------|--------------------------------------------------|
| 97.60 mm          | Weight | 153.00 g                          | <u>.</u>                                         |
| 105.00 ml         | Color  | WHITE                             | — 」                                              |
| 66.00 x 34.00 mm  | Shape  | Rectangular                       | N                                                |
|                   |        | 97.60 mm Weight   105.00 ml Color | 97.60 mm Weight 153.00 g   105.00 ml Color WHITE |

TECHNICAL DRAWING