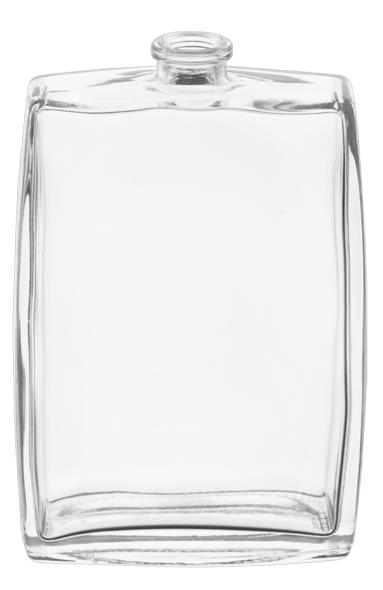

## CLARINE 100 FEA15

| CLARINE 100 FEA15 | Finish | FEA 15 MOD                        |                                                  |
|-------------------|--------|-----------------------------------|--------------------------------------------------|
| 97.60 mm          | Weight | 153.00 g                          | <u>.</u>                                         |
| 105.00 ml         | Color  | WHITE                             | — 」                                              |
| 66.00 x 34.00 mm  | Shape  | Rectangular                       | N                                                |
|                   |        | 97.60 mm Weight   105.00 ml Color | 97.60 mm Weight 153.00 g   105.00 ml Color WHITE |