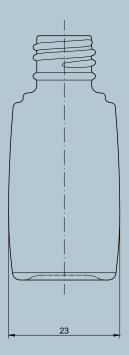

## PAOLA 10 13/415 100P5511

| Product name     | PAOLA 10 13/415  |
|------------------|------------------|
| Height           | 50.50 mm         |
| Capacity         | 10.00 ml         |
| Dimensions (LxD) | 28.00 x 23.00 mm |