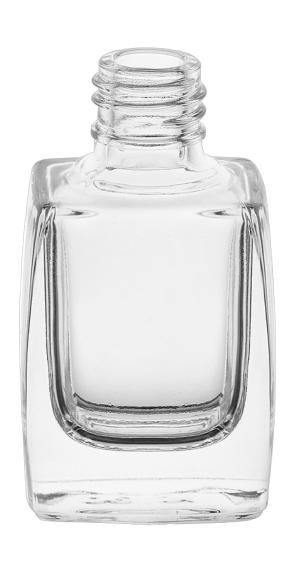

## PAOLA 10 13/415 100P5511

| Product name     | PAOLA 10 13/415  |
|------------------|------------------|
| Height           | 50.50 mm         |
| Capacity         | 10.00 ml         |
| Dimensions (LxD) | 28.00 x 23.00 mm |

| Finish | 13-415-405  |
|--------|-------------|
| Weight | 32.00 g     |
| Color  | WHITE       |
| Shape  | Rectangular |