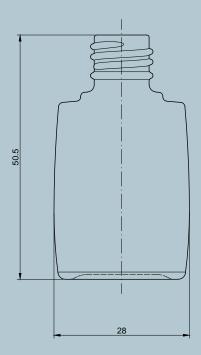

## PAOLA 10 13/415 100P5511

| Product name     | PAOLA 10 13/415  |
|------------------|------------------|
| Height           | 50.50 mm         |
| Capacity         | 10.00 ml         |
| Dimensions (LxD) | 28.00 x 23.00 mm |