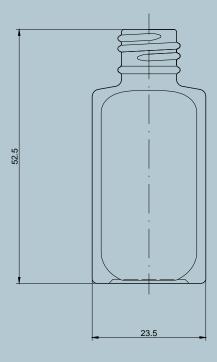

## MARINA 10.5 13/415 100P5541

| Product name     | MARINA 10.5 13/415 |
|------------------|--------------------|
| Height           | 52.50 mm           |
| Capacity         | 10.50 ml           |
| Dimensions (LxD) | 23.50 x 23.50 mm   |