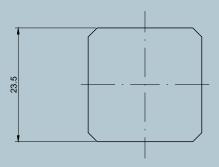

## MARINA 10.5 13/415 100P5541

| Product name     | MARINA 10.5 13/415 |
|------------------|--------------------|
| Height           | 52.50 mm           |
| Capacity         | 10.50 ml           |
| Dimensions (LxD) | 23.50 x 23.50 mm   |