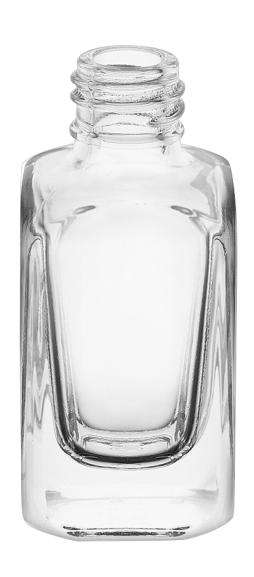

## MARINA 10.5 13/415 100P5541

| Product name     | MARINA 10.5 13/415 |
|------------------|--------------------|
| Height           | 52.50 mm           |
| Capacity         | 10.50 ml           |
| Dimensions (LxD) | 23.50 x 23.50 mm   |

| Finish | 13-415-405 |
|--------|------------|
| Weight | 30.00 g    |
| Color  | WHITE      |
| Shape  | Square     |