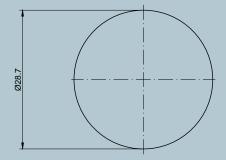

## QUIZ 11.8 13/415

| Product name | QUIZ 11.8 13/415 | Finish | 13-415-405  |                |
|--------------|------------------|--------|-------------|----------------|
| Height       | 51.72 mm         | Weight | 36.50 g     | <del>ت</del> . |
| Capacity     | 11.80 ml         | Color  | WHITE       | — ·            |
| Diameter     | 28.70 mm         | Shape  | Cylindrical |                |
| Diameter     | 28.70 mm         | Shape  | Cylindrical |                |

TECHNICAL DRAWING