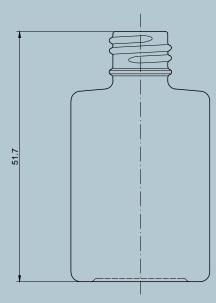

## QUIZ 11.8 13/415

| Product name | QUIZ 11.8 13/415 | Finish | 13-415-405  |                |
|--------------|------------------|--------|-------------|----------------|
| Height       | 51.72 mm         | Weight | 36.50 g     | <del>ت</del> . |
| Capacity     | 11.80 ml         | Color  | WHITE       | — ·            |
| Diameter     | 28.70 mm         | Shape  | Cylindrical |                |
| Diameter     | 28.70 mm         | Shape  | Cylindrical |                |

TECHNICAL DRAWING