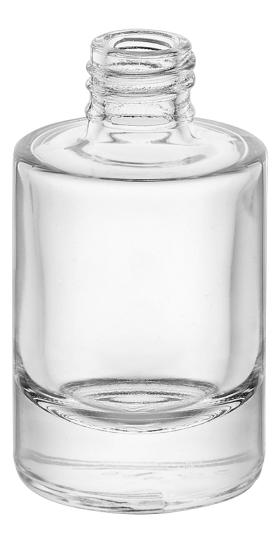

## QUIZ 11.8 13/415

| Product name | QUIZ 11.8 13/415 | Finish | 13-415-405  |                |
|--------------|------------------|--------|-------------|----------------|
| Height       | 51.72 mm         | Weight | 36.50 g     | <del>ت</del> . |
| Capacity     | 11.80 ml         | Color  | WHITE       | — ·            |
| Diameter     | 28.70 mm         | Shape  | Cylindrical |                |
| Diameter     | 28.70 mm         | Shape  | Cylindrical |                |