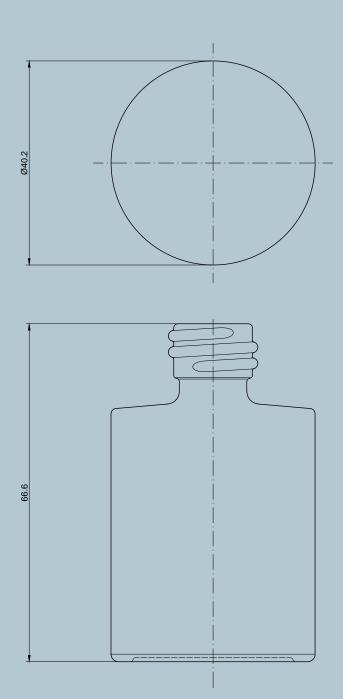

## ELSA 30 18/415 100P6491

| Product name | ELSA 30 18/415 |
|--------------|----------------|
| Height       | 66.60 mm       |
| Capacity     | 35.50 ml       |
| Diameter     | 40.20 mm       |
|              |                |

| Finish | 18-415      |
|--------|-------------|
| Weight | 75.00 g     |
| Color  | WHITE       |
| Shape  | Cylindrical |

## ELSA 30 18/415

The pictures, the specifications and all other data on this page are published for information purposes only. This means that this information should not be used or interpreted in any way as technical drawings. It is also necessary to obtain specific opinions from Zignago Vetro regarding the sustainability of the products prior to applying them in any way. Although the information regarding industrial containers are updated regularly, Zignago Vetro reserves the right to change the specifications or to remove hollow glass containers from the catalog without advance notice. All of the material published or anyhow present on this page, trademarks and logos included, are the property of Zignago Vetro S.p.A.. All rights reserved.