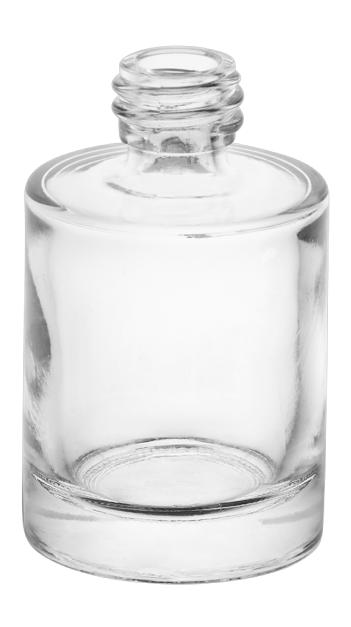

## ELSA 30 18/415 100P6491

| Product name | ELSA 30 18/415 |
|--------------|----------------|
| Height       | 66.60 mm       |
| Capacity     | 35.50 ml       |
| Diameter     | 40.20 mm       |
|              |                |

| Finish | 18-415      |
|--------|-------------|
| Weight | 75.00 g     |
| Color  | WHITE       |
| Shape  | Cylindrical |

## ELSA 30 18/415

The pictures, the specifications and all other data on this page are published for information purposes only. This means that this information should not be used or interpreted in any way as technical drawings. It is also necessary to obtain specific opinions from Zignago Vetro regarding the sustainability of the products prior to applying them in any way. Although the information regarding industrial containers are updated regularly, Zignago Vetro reserves the right to change the specifications or to remove hollow glass containers from the catalog without advance notice. All of the material published or anyhow present on this page, trademarks and logos included, are the property of Zignago Vetro S.p.A.. All rights reserved.