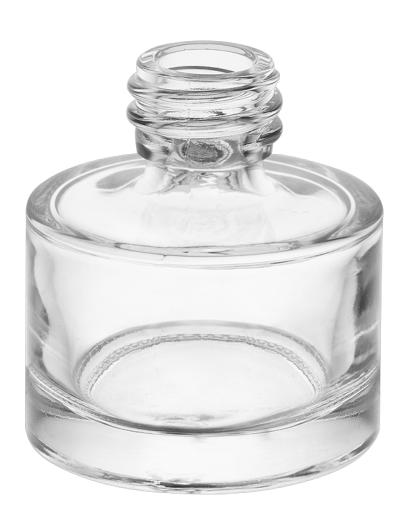

## ELSA 15 18/415 100P6531

| Product name | ELSA 15 18/415 |
|--------------|----------------|
| Height       | 44.30 mm       |
| Capacity     | 18.50 ml       |
| Diameter     | 40.20 mm       |

| Finish | 18-415      |
|--------|-------------|
| Weight | 48.00 g     |
| Color  | WHITE       |
| Shape  | Cylindrical |