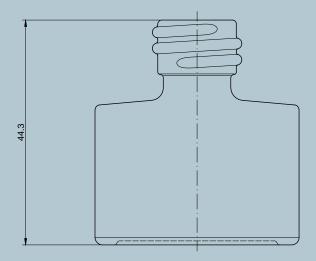

## ELSA 15 18/415 100P6531

| Product name | ELSA 15 18/415 |
|--------------|----------------|
| Height       | 44.30 mm       |
| Capacity     | 18.50 ml       |
| Diameter     | 40.20 mm       |

| Finish | 18-415      |
|--------|-------------|
| Weight | 48.00 g     |
| Color  | WHITE       |
| Shape  | Cylindrical |