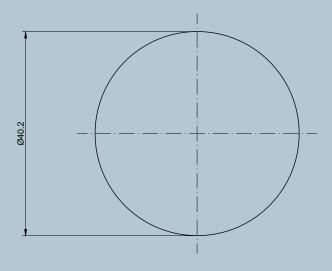

## ELSA 15 18/415 100P6531

| Product name | ELSA 15 18/415 |
|--------------|----------------|
| Height       | 44.30 mm       |
| Capacity     | 18.50 ml       |
| Diameter     | 40.20 mm       |

| Finish | 18-415      |
|--------|-------------|
| Weight | 48.00 g     |
| Color  | WHITE       |
| Shape  | Cylindrical |