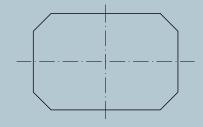

| Finish | FEA 15 MOD  |
|--------|-------------|
| Weight | 220.00 g    |
| Color  | WHITE       |
| Shape  | Rectangular |