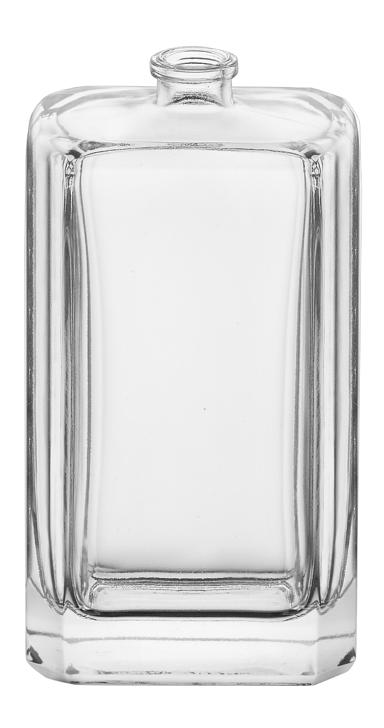

## VICTORIA 100 FEA15 100P7001

| Product name     | VICTORIA 100 FEA15 |
|------------------|--------------------|
| Height           | 106.50 mm          |
| Capacity         | 108.00 ml          |
| Dimensions (LxD) | 57.00 x 38.00 mm   |

| Finish | FEA 15 MOD  |
|--------|-------------|
| Weight | 220.00 g    |
| Color  | WHITE       |
| Shape  | Rectangular |