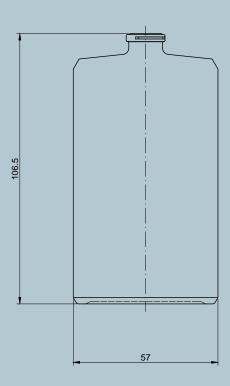

## VICTORIA 100 FEA15 100P7001

| Product name     | VICTORIA 100 FEA15 |
|------------------|--------------------|
| Height           | 106.50 mm          |
| Capacity         | 108.00 ml          |
| Dimensions (LxD) | 57.00 x 38.00 mm   |