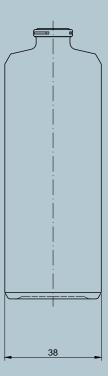

## VICTORIA 100 FEA15 100P7001

| Product name     | VICTORIA 100 FEA15 |
|------------------|--------------------|
| Height           | 106.50 mm          |
| Capacity         | 108.00 ml          |
| Dimensions (LxD) | 57.00 x 38.00 mm   |